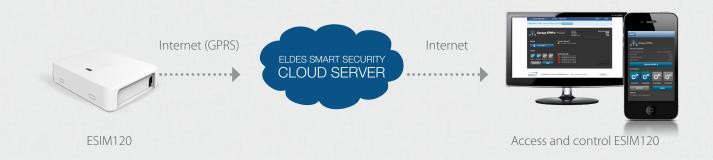

## ESIM120

GSM SWITCH, GATE CONTROLLER

Automatic GSM gate controller is a flexible access control solution for home or business applications. ESIM120 is used to remotely control gates, doors, barriers and other electrical devices by free of charge call. 2 outputs allow to connect 2 preferred devices, control them via smartphone and get failure notifications.

## **FEATURES**

- Powered by CLOUD SERVER
- User database management system for administrators
- User classification for entrance and access
- 3 ways of easy configuration: SMS, USB, Internet
- One-click action via smartphone for open/close, on/off functions
- Notification via SMS about a fault in gate or other automatic device
- Programmable time schedules, allowing to create access at specified time