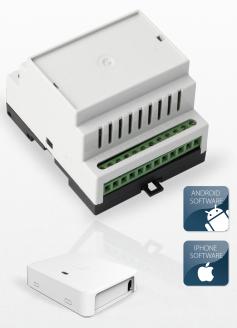

## ESIM120

GSM SWITCH, GATE CONTROLLER

Automatic GSM gate controller is a flexible access control solution for home or business applications. ESIM120 is used to remotely control gates, doors, barriers and other electrical devices by free of charge call. 2 outputs allow to connect 2 preferred devices, control them via smartphone and get failure notifications.

## **FEATURES**

- Powered by CLOUD SERVER
- User database management system for administrators
- User classification for entrance and access
- 3 ways of easy configuration: SMS, USB, Internet
- One-click action via smartphone for open/close, on/off functions
- Notification via SMS about a fault in gate or other automatic device
- Programmable time schedules, allowing to create access at specified time

## TECHNICAL SPECIFICATIONS

- Inputs 3
- Relay outputs 2
- Event buffer 1000
- Built in gsm/gprs module 850/900/1800/1900 Mhz
- Administrators 5
- Authorized users 500 (1000 Optional)
- Wireless Optional extra