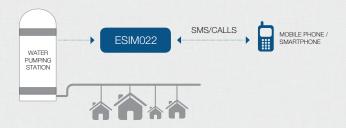

# ESIM022

**GSM AUTO DIALLER** 

ESIM022 is a mobile alert and switching system. It informs about a triggered alarm or electronic device failure. Reliable and cost effective ESIM022 has 2 inputs and one output. The dialler enables remote control of any digital device via phone. Back-up battery provides continuous maintenance of ESIM022. It reports power outage in secured area.

# AREAS OF USE

PROTECTION AND MONITORING POINTS OF ELECTRICITY DISTRIBUTION EQUIPMENT

#### FILL LEVEL MONITORING OF LIQUIDS AND SOLIDS